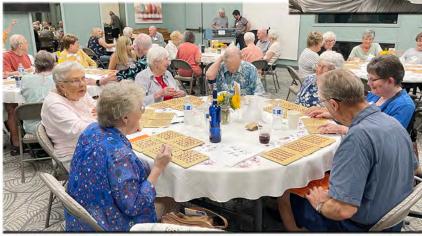

Baked Potato Bar October 7, 2023

The Committee

photos by Barbara Gzyl

http://www.camsprings.com

#### Baked Potato Bar, Bingo after dinner.

Stu Krieger and grandson, Kyle

Relaxing before the serious competition begins...

http://www.camsprings.com

#### **Bingo Winners**

1. Poldi Hockenmaier (center below)

- 2. Camella Moore and Mark Faulkner(rt)
- 3. Mark Faulkner (also at right)
- 4. Diane Wirth (not pictured)
- 5. Dan Knisely (at left)

First 4 games won \$25, last one won \$35.

Some serious concentration...

photos by Barbara Gzyl

http://www.camsprings.com

More Drought Tolerant Landscaping in The Springs (previous groups appeared in The July 2023 and October 2023 Springs Times; this is the final group)