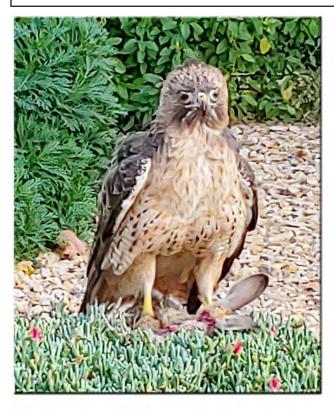

### Nature in The Springs

This photo of a hawk enjoying a meal was taken by Marianne Chavanne. I later received similar photos of the same event from David Varon and Craig Shore. Thanks to all of you who sent photos.